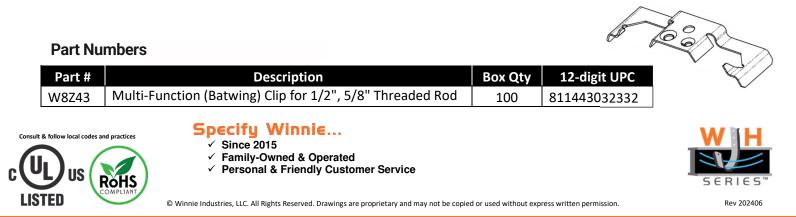

## Multi-Function Clip for 1/2", 5/8" Threaded Rod

Winnie Industries MANUFACTURER OF FASTENING SUPPORTS

Provides a mounting base for quickly and easily fastening cable management hardware to threaded rod