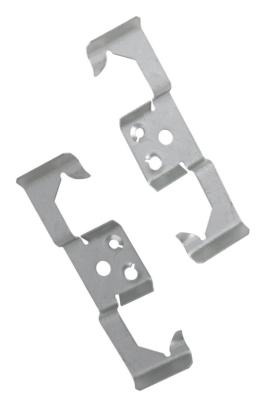

## Multi-Function Clip for 1/2", 5/8" Threaded Rod

Winnie Industries MANUFACTURER OF FASTENING SUPPORTS

Provides a mounting base for quickly and easily fastening cable management hardware to threaded rod

#### Features:

- Spring steel for flexibility
- Universal design allows for use with a multitude of cable management hardware
- Designed with a spring action that holds management hardware tightly in place after installation
- Ideal fastener for j-hooks & bridle rings in above ceiling applications
- 1/4" hole size
- Tapped with 1/4-20 and 10-24 thread
- Easy adjustment after installation
- UL & CUL listed

### Application:

• Provides base support for ¼-20 and 10-24 bridle rings, j hooks, electrical boxes, conduit and other cable management hardware