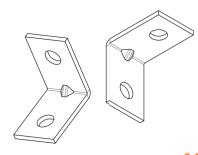

# 90° Angle Clip

Provides a mounting base for securely and easily fastening hardware to wall or ceiling

- Pre-galvanized 13-guage steel supports loads without bending or breaking
- Versatile design allows for vertical and wall mount applications
- Supporting angle bracket provides an attachment point for a multitude of cable management hardware
- Lightweight design makes it easy to handle and install
- Two ¼" pre-drilled unthreaded holes
- UL & CUL listed

### Application:

Provides base support for j hooks, wire, threaded rod, S-hooks, chain, or other hardware or appliances

#### **Part Numbers**

| Part # | Description               | Box Qty | 12-digit UPC |
|--------|---------------------------|---------|--------------|
| WAC    | 90° Angle Clip, Two Holes | 100     | 811443030505 |