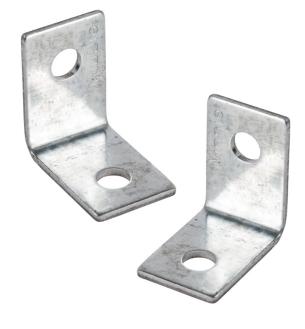

# 90° Angle Clip

Provides a mounting base for securely and easily fastening hardware to wall or ceiling

- Pre-galvanized 13-guage steel supports loads without bending or breaking
- Versatile design allows for vertical and wall mount applications
- Supporting angle bracket provides an attachment point for a multitude of cable management hardware
- Lightweight design makes it easy to handle and install
- Two ¼" pre-drilled unthreaded holes
- UL & CUL listed

### Application:

Provides base support for j hooks, wire, threaded rod, S-hooks, chain, or other hardware or appliances

#### **Part Numbers**

| Part # | Description               | Box Qty | 12-digit UPC |
|--------|---------------------------|---------|--------------|
| WAC    | 90° Angle Clip, Two Holes | 100     | 811443030505 |