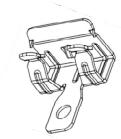

## Hammer on Beam Clamp for Side Mount

Provides a mounting base for securely and easily fastening hardware to a steal beam

#### Features:

- Manufactured from spring steel with black epoxy coating
- Designed to fit flanges 1/8" to 1/2" thick
- ¼" side mounting hole
- Use with a multitude of cable management hardware
- UL & CUL listed

### **Application:**

- Provides base support to attach j hooks, s hooks, chain, ¼" bolt or other apparatus from beam flanges
- Used to suspend building services installations including cable tray, conduit, pipework, etc

#### Installation:

- Attaches to beam flange 1/8" to 1/2" thick
- Secure to beam flange using hammer