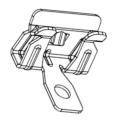

## Hammer on Beam Clamp for Side Mount

Provides a mounting base for securely and easily fastening hardware to a steal beam

#### Features:

- Manufactured from spring steel with black epoxy coating
- Designed to fit flanges 1/8" to 1/2" thick
- ¼" side mounting hole
- Use with a multitude of cable management hardware
- UL & CUL listed

### **Application:**

- Provides base support to attach j hooks, s hooks, chain, ¼" bolt or other apparatus from beam flanges
- Used to suspend building services installations including cable tray, conduit, pipework, etc

#### Installation:

- Attaches to beam flange 1/8" to 1/2" thick
- Secure to beam flange using hammer