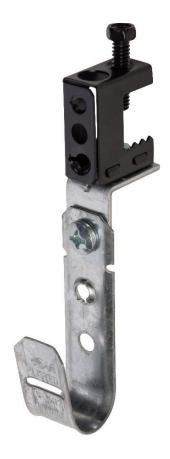

## 3/4" Data J Hook with 360° Stamped Steel Beam Clamp

### Part # WJH12ACSSBC

#### Features:

- Pre-galvanized Steel
- Bendable tab for securing wires
- Screwed on stamped steel beam clamp, postionable 360 degrees
- UL® listed and complies with NEC® and TIA requirements for structured cabling systems

## **Cable Capacity**

- 16 4-Pair UTP CAT 5e or
- 16 Fiber optic cables or
- 10 CAT 6 cables

Standard Box Quantity 100