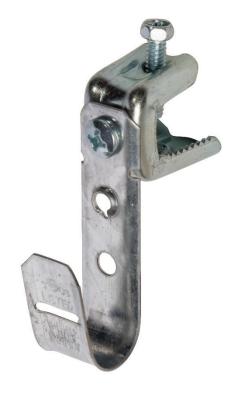

# 3/4" Data J Hook with Pressed Beam Clamp

# Part # WJH12PBC

#### Features:

- Pre-galvanized Steel
- Bendable tab for securing wires
- Screwed on pressed steel beam clamp
- UL® listed and complies with NEC® and TIA requirements for structured cabling systems