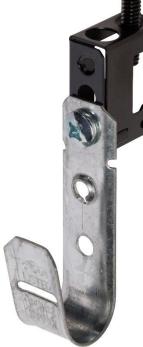

## 3/4" Data J Hook with Stamped Steel Beam Clamp

Part # WJH12SBBC

Features:

- Pre-galvanized Steel
- Bendable tab for securing wires
- Screwed on stamped steel beam clamp
- UL® listed and complies with NEC® and TIA requirements for structured cabling systems

Cable Capacity

- 16 4-Pair UTP CAT 5e or
- 16 Fiber optic cables or
- 10 CAT 6 cables

Standard Box Quantity 100

E486315 Conduit and Cable Hardware

## NOTES:

- 1. All dimensions in millimeters and [inches]:
- 2. Free of sharp edge and burrs. Mas burr 0.127 [0.005].
- 3. Material: Pre galvanized (G60), Thickness: 1.35mm [0.053].

H12SSBC