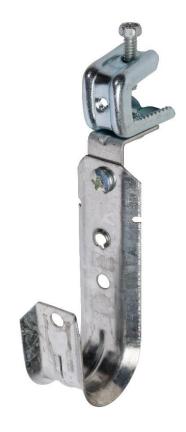

# 1 5/16" Data J Hook with 360° Pressed Beam Clamp

#### **Features:**

- 15/16" Data J Hook
- Heavy duty pre-galvanized steel
- Screwed on pressed steel beam clamp, position 360 Degrees
- UL® listed and complies with NEC® and TIA requirements for structured cabling systems

## **Cable Capacity**

- 50 4-Pair UTP CAT 5e or
- 50 Fiber optic cables or
- 30 CAT 6 cables

Standard Box Quantity: 100