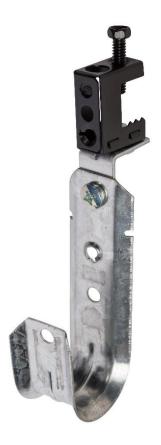

## 15/16" J Hook with 360 degree Stamped Steel Beam Clamp

#### Item# WJH21ACSSBC

#### **Features:**

- 15/16" Data J Hook
- Heavy duty pre-galvanized steel
- Screwed on stamped steel beam clamp, positionable 360 degrees
- UL® listed and complies with NEC® and TIA requirements for structured cabling systems