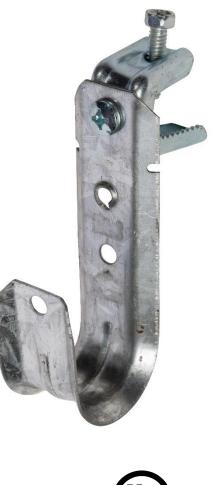

## 1 5/16" Data J Hook with Pressed Beam Clamp

Item# WJH21PBC

## **Features:**

- 1 5/16" Data J Hook
- Heavy duty pre-galvanized steel
- Screwed on pressed steel beam clamp
- UL<sup>®</sup> listed and complies with NEC<sup>®</sup> and TIA requirements for structured cabling systems

## **Cable Capacity**

- 50 4-Pair UTP CAT 5e or
- 50 Fiber optic cables or
- 30 CAT 6 cables

Standard Box Quantity: 100

E486315 Conduit and Cable Hardware