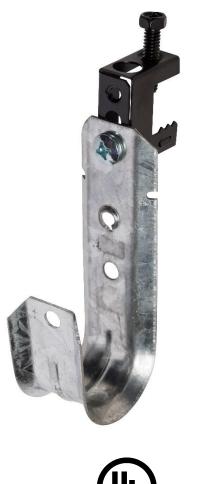

### 1 5/16" J Hook with Stamped Steel Beam Clamp

Item# WJH21SSBC

#### Features:

- 1 5/16" Data J Hook
- Heavy duty pre-galvanized steel
- Screwed on stamped steel beam clamp
- UL<sup>®</sup> listed and complies with NEC<sup>®</sup> and TIA requirements for structured cabling systems