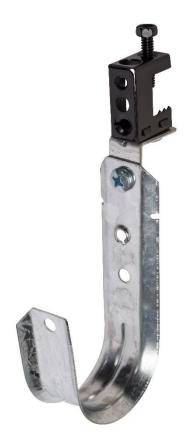

## 2" J Hook with 360 Degree Stamped Steel Beam Clamp

## Item# WJH32ACSSBC

#### **Features**

- 2" Data J Hook
- Pre galvanized steel
- Screwed on stamped steel beam clamp, position 360 degrees
- UL® listed and complies with NEC® and TIA requirements for structured cabling systems

## **Cable Capacity**

- 80 4-Pair UTP CAT 5e or
- 80 Fiber optic cables or
- 50 CAT 6 cables

**Std Box Quantity: 100** 