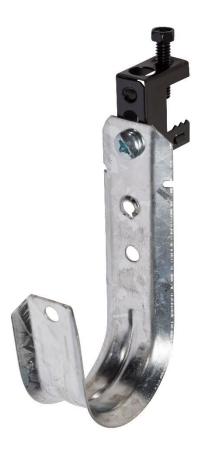

## 2" J Hook with Stamped Steel Beam Clamp

Item# WJH32SSBC

#### Features

- 2" Data J Hook
- Pre galvanized steel
- Screwed on stamped steel beam clamp
- UL<sup>®</sup> listed and complies with NEC<sup>®</sup> and TIA requirements for structured cabling systems

## **Cable Capacity**

- 80 4-Pair UTP CAT 5e or
- 80 Fiber optic cables or
- 50 CAT 6 cables