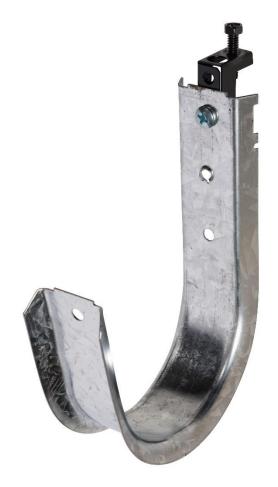

## 4" J Hook with Stamped Steel Beam Clamp

### Item# WJH64SSBC

#### **Features**

- 4 Inch Data J Hook
- Pre-galvanized steel
- Screwed on stamped steel beam clamp
- UL® listed and complies with NEC® and TIA requirements for structured cabling systems