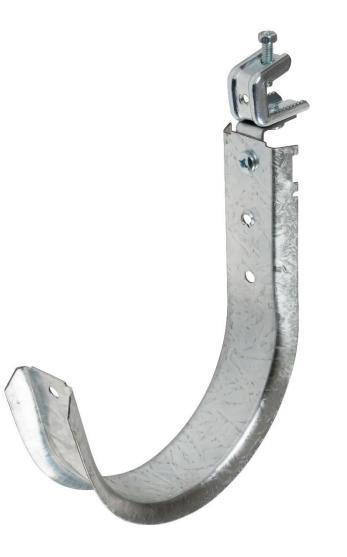

## 6" J Hook with 360 Degree Pressed Beam Clamp

Item# WJH96ACPBC

#### Features

- 6 Inch Data J Hook
- Pre-galvanized steel
- Heavy duty pressed steel beam clamp
  - Beam clamp has a ¾" jaw opening
  - Can rotate up to 360 degrees

### **Cable Capacity**

- 450 4-Pair UTP CAT 5e or
- 450 Fiber optic cables or
- 230 CAT 6 cables

Standard Box Quantity: 25