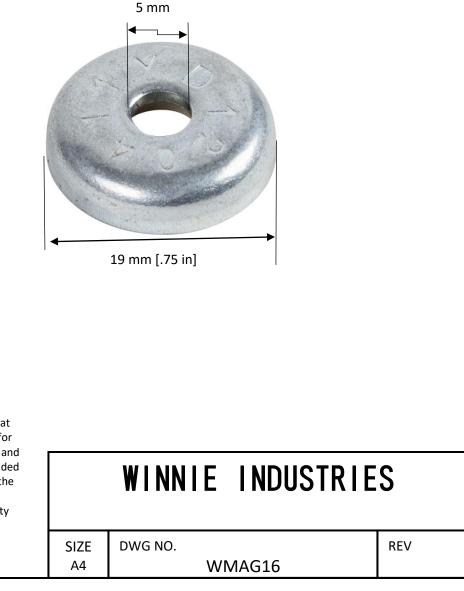

## **16 LB Mounting Magnet**

## Part # WMAG16

Features:

- NICUNI plated mounting magnet recessed inside metal cup
- Zinc Plated Steel Cup
- Screw or Rivet Mounting Hole

## NOTES:

- 1. All dimensions in millimeters and [inches]:
- 2. Free of sharp edge and burrs. Mas burr 0.127 [0.005].
- 3. Material: Steel, Neodymium magnets

Please read before us. Disclaimer: Winnie Industries neither assumes nor accepts any liability for damages resulting from the handling or use of magnets. With your purchase, the buyer confirms that you have read and understood the following warnings: the buyer agrees that he/she is responsible for all damages and injuries caused by the magnets, which include personal injuries, property damages and magnet damages. The buyer must agree with the terms before purchase. Pull forces we have provided are estimates only, we are not responsible for any inaccuracy of the magnet pull force. Please test the pull force before any usage.