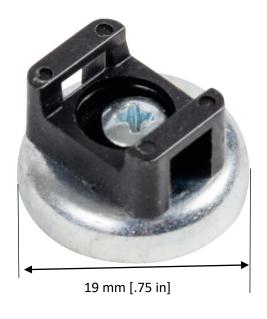

## 16 LB Magnetic Cable Tie Mount, Black

### Features:

- NICUNI plated mounting magnet
- Fits Standard Cable Tie
  - Screwed or Riveted to Mount Magnet
- UL® listed

Standard Box Quantity 100

### NOTES:

- 1. All dimensions in millimeters and [inches]:
- 2. Free of sharp edge and burrs. Mas burr 0.127 [0.005].
- 3. Material: Steel, Neodymium magnets

Please read before us. Disclaimer: Winnie Industries neither assumes nor accepts any liability for damages resulting from the handling or use of magnets. With your purchase, the buyer confirms that you have read and understood the following warnings: the buyer agrees that he/she is responsible for all damages and injuries caused by the magnets, which include personal injuries, property damages and magnet damages. The buyer must agree with the terms before purchase. Pull forces we have provided are estimates only, we are not responsible for any inaccuracy of the magnet pull force. Please test the pull force before any usage.