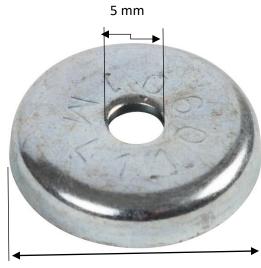

## 26 LB Mounting Magnet

## Part # WMAG26

Features:

- NICUNI plated mounting magnet recessed inside metal cup
- Zinc Plated Steel Cup
- Screw or Rivet Mounting Hole

Benefits:

- Reduced time to install
- No need to drill or weld to mount objects
- Durability, and steel shell helps protect the magnet

Standard Package Quantity 100



23.2 mm [.91 in]

## NOTES:

- 1. All dimensions in millimeters and [inches]:
- 2. Free of sharp edge and burrs. Mas burr 0.127 [0.005].
- 3. Material: Steel, Neodymium magnets

Please read before us. Disclaimer: Winnie Industries neither assumes nor accepts any liability for damages resulting from the handling or use of magnets. With your purchase, the buyer confirms that you have read and understood the following warnings: the buyer agrees that he/she is responsible for all damages and injuries caused by the magnets, which include personal injuries, property damages and magnet damages. The buyer must agree with the terms before purchase. Pull forces we have provided are estimates only, we are not responsible for any inaccuracy of the magnet pull force. Please test the pull force before