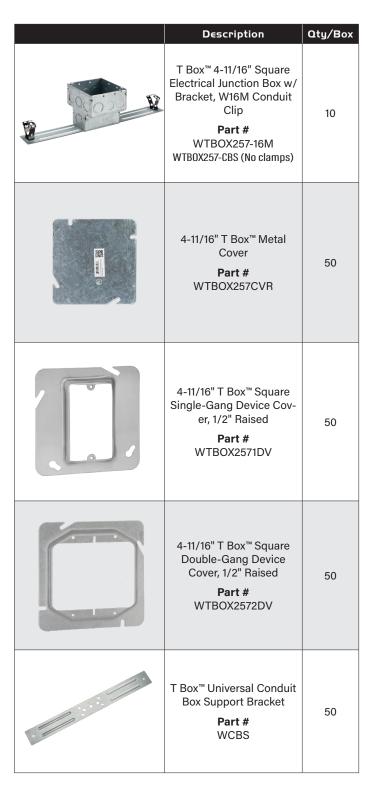

|               | Description                                                                                                          | Qty/Box |
|---------------|----------------------------------------------------------------------------------------------------------------------|---------|
| 1000          | T Box™ 4″ Square<br>Electrical Junction Box<br>Part #<br>WTBOX232                                                    | 20      |
|               | T Box™ 4" Square<br>Electrical Junction Box,<br>Red<br>Part #<br>WTBOX232RD                                          | 20      |
|               | T Box™ 4" Square Electrical Junction Box w/ Bracket, W812M Conduit Clip Part # WTBOX232-812 WTB0X232-CBS (No clamps) | 10      |
|               | 4" T Box™ Square Metal<br>Cover<br>Part #<br>WTBOX232CVR                                                             | 50      |
| loofgee<br>19 | T Box™ 4-11/16″ Square<br>Electrical Junction Box<br>Part #<br>WTBOX257                                              | 10      |
|               | T Box™ 4-11/16″ Square<br>Electrical Junction Box,<br>Red<br>Part #<br>WTBOX257RD                                    | 10      |