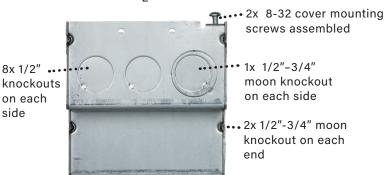

# T Box<sup>™</sup> Electrical Junction Box



Eliminate offsets

Extra capacity

Easier wire pulls





### **4**" T Box

43 cu.in. capacity







### The patented labor-savings T Box™ offers all these advantages

- Conduit runs straight Into the box for easier to pull wire.
- Suitable for use without a bonding jumper in circuits up to 600 volts
- Welded pre-galvanized steel design for strength and ease of use
- Flat design allows for prefab sections to ship effortlessly to job site.
- Tested in accordance with UL 5I4-A and CSA C22.2 No. I8.I standard for metallic outlet boxes



|               | Description                                                                                                          | Qty/Box |
|---------------|----------------------------------------------------------------------------------------------------------------------|---------|
| 1000          | T Box™ 4″ Square<br>Electrical Junction Box<