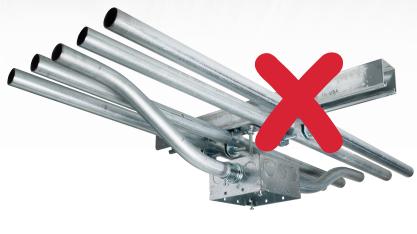

### The patented labor-savings T Box™ offers all these advantages

- Conduit runs straight Into the box for easier to pull wire.
- Suitable for use without a bonding jumper in circuits up to 600 volts
- Welded pre-galvanized steel design for strength and ease of use
- Flat design allows for prefab sections to ship effortlessly to job site.
- Tested in accordance with UL 5I4-A and CSA C22.2 No. I8.I standard for metallic outlet boxes

# T Box<sup>™</sup>Electrical Junction Box

Reduce installation time and labor cost

Ideal for
use in
industrial
applications

Install on-site or in pre-fab shop