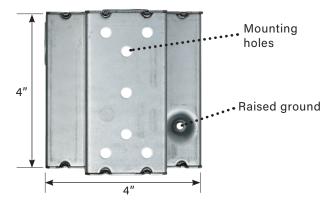

# T Box<sup>™</sup> Electrical Junction Box



Eliminate offsets

Extra capacity

Easier wire pulls





### **4**" T Box

43 cu.in. capacity







### The patented labor-savings T Box™ offers all these advantages

- Conduit runs straight Into the box for easier to pull wire.
- Suitable for use without a bonding jumper in circuits up to 600 volts
- Welded pre-galvanized steel design for strength and ease of use
- Flat design allows for prefab sections to ship effortlessly to job site.
- Tested in accordance with UL 5I4-A and CSA C22.2 No. I8.I standard for metallic outlet boxes



|               | Description                                                                                                          | Qty/Box |
|---------------|----------------------------------------------------------------------------------------------------------------------|---------|
| 1000          | T Box™ 4″ Square<br>Electrical Junction Box<br