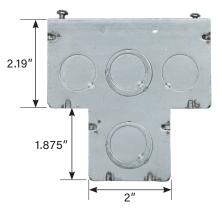

### **4**" T Box

43 cu.in. capacity

|               | Description                                                                                                          | Qty/Box |
|---------------|----------------------------------------------------------------------------------------------------------------------|---------|
| 1000          | T Box™ 4″ Square<br>Electrical Junction Box<br>Part #<br>WTBOX232                                                    | 20      |
|               | T Box™ 4" Square<br>Electrical Junction Box,<br>Red<br>Part #<br>WTBOX232RD                                          | 20      |
|               | T Box™ 4" Square Electrical Junction Box w/ Bracket, W812M Conduit Clip Part # WTBOX232-812 WTB0X232-CBS (No clamps) | 10      |
|               | 4" T Box™ Square Metal<br>Cover<br>Part #<br>WTBOX232CVR                                                             | 50      |
| loofgee<br>19 | T Box™ 4-11/16″ Square<br>Electrical Junction Box<br>Part #<br>WTBOX257                                              | 10      |
|               | T Box™ 4-11/16″ Square<br>Electrical Junction Box,<br>Red<br>Part #<br>WTBOX257RD                                    | 10      |