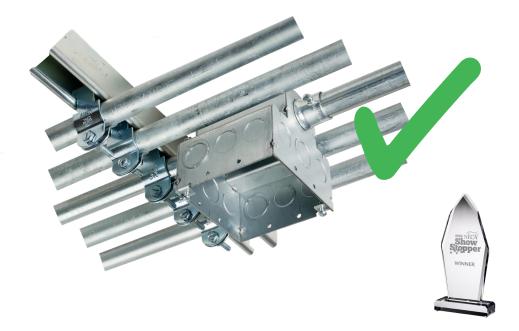

### The patented labor-savings T Box™ offers all these advantages

- Conduit runs straight Into the box for easier to pull wire.
- Suitable for use without a bonding jumper in circuits up to 600 volts
- Welded pre-galvanized steel design for strength and ease of use
- Flat design allows for prefab sections to ship effortlessly to job site.
- Tested in accordance with UL 5I4-A and CSA C22.2 No. I8.I standard for metallic outlet boxes

# T Box<sup>™</sup>Electrical Junction Box

Reduce installation time and labor cost

Ideal for
use in
industrial
applications

Install on-site or in pre-fab shop