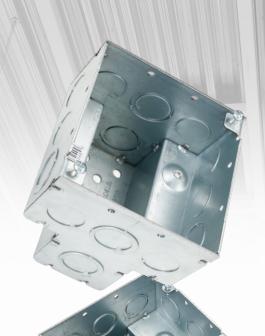

# T Box<sup>™</sup> Electrical Junction Box

Eliminate offsets

Extra capacity

Easier wire pulls

### **4**" T Box

43 cu.in. capacity

### The patented labor-savings T Box™ offers all these advantages

- Conduit runs straight Into the box for easier to pull wire.
- Suitable for use without a bonding jumper in circuits up to 600 volts
- Welded pre-galvanized steel design for strength and ease of use
- Flat design allows for prefab sections to ship effortlessly to job site.
- Tested in accordance with UL 5I4-A and CSA C22.2 No. I8.I standard for metallic outlet boxes