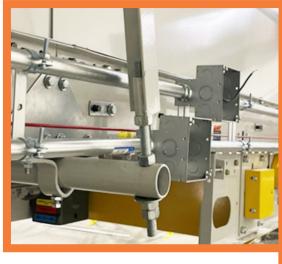

# T Box<sup>™</sup> Electrical Junction Box

Eliminate offsets

Extra capacity

Easier wire pulls

### The patented labor-savings T Box™ offers all these advantages

- Conduit runs straight Into the box for easier to pull wire.
- Suitable for use without a bonding jumper in circuits up to 600 volts
- Welded pre-galvanized steel design for strength and ease of use
- Flat design allows for prefab sections to ship effortlessly to job site.
- Tested in accordance with UL 5I4-A and CSA C22.2 No. I8.I standard for metallic outlet boxes

Ideal for Electrical and Low-Voltage Applications