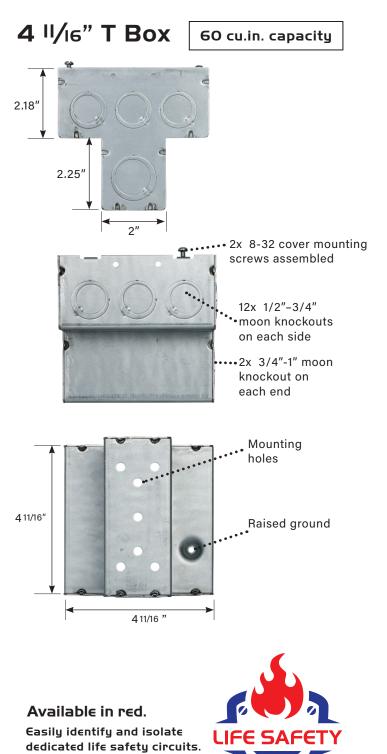

|               | Description                                                                                                          | Qty/Box |
|---------------|----------------------------------------------------------------------------------------------------------------------|---------|
| 1000          | T Box™ 4″ Square<br>Electrical Junction Box<br>Part #<br>WTBOX232                                                    | 20      |
|               | T Box™ 4" Square<br>Electrical Junction Box,<br>Red<br>Part #<br>WTBOX232RD                                          | 20      |
|               | T Box™ 4" Square Electrical Junction Box w/ Bracket, W812M Conduit Clip Part # WTBOX232-812 WTB0X232-CBS (No clamps) | 10      |
|               | 4" T Box™ Square Metal<br>Cover<br>Part #<br>WTBOX232CVR                                                             | 50      |
| loofgee<br>19 | T Box™ 4-11/16″ Square<br>Electrical Junction Box<br>Part #<br>WTBOX257                                              | 10      |
|               | T Box™ 4-11/16″ Square<br>Electrical Junction Box,<br>Red<br>Part #<br>WTBOX257RD                                    | 10      |